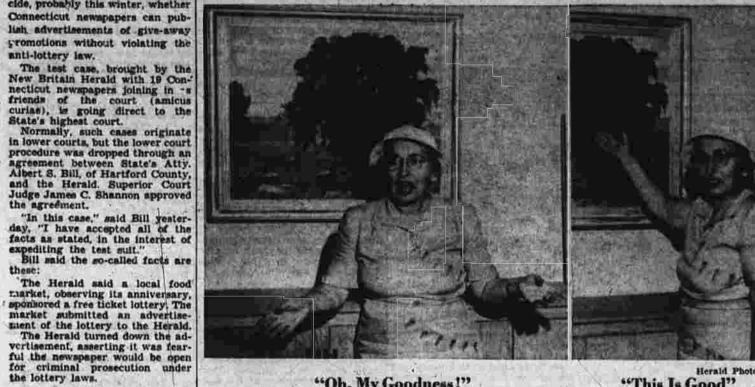

12:00 (8) MYSTERY-THEATER
"Caught in The Act."

CAVEY'S RESTAURANT 45 EAST CENTER STREET

Promotional Stunt Mrs. Binks Paints:

Hartford, Aug. 13 UP.—The Connecticut Supreme Court will decide, probably this winter, whether Connecticut newspectate whether