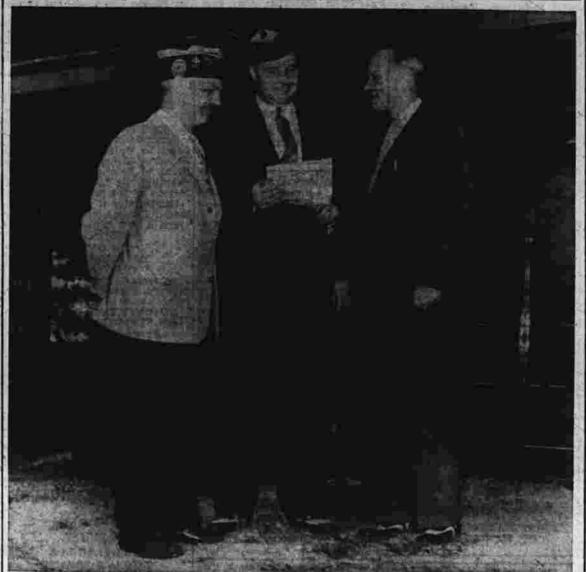

Agreement Reached on Pay Cut

Smash Dope Ring board; Louis Nagy and Joey Andrews, both members of workers' bargaining committee; and Louis J. Horvath, president of Local 5, CIO-UAW, left to right, get together at a press conference at Stude-baker plant, South Bend, Ind., Aug. 12, after company employes voted to accept a wage adjustment.