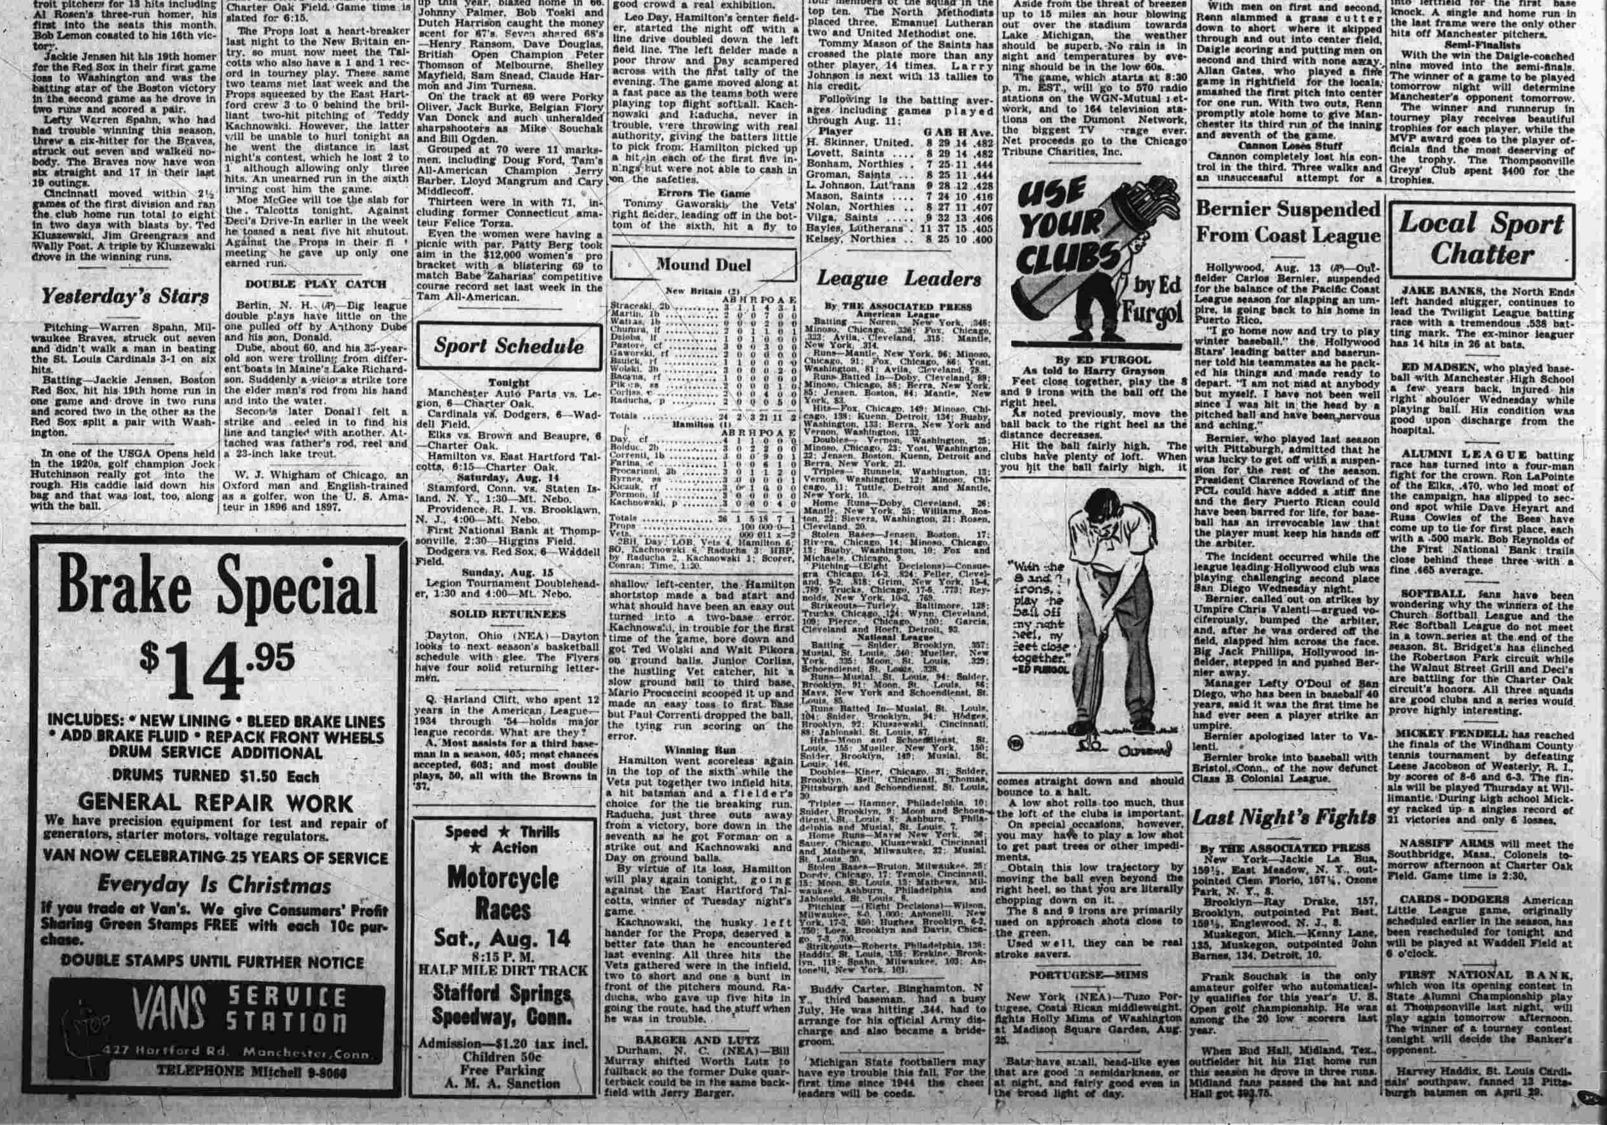

Sports Roundup

## First National Bank Reaches Semi-Finals of Alumni Play

Giants, Brooks Open Series, Spahn Beats Cards for Braves

Sal Faces Erskine waukee; Yanks Win Pair; Jeusen Stars

Associated Frees Sports Writer The New York Giants may find out tonight whether luck is still on with the second place have been playing, luck will go a long way in determining the outcome. They've stayed 1-2 in the

Alston has gone so far as to predict a sweep.

Bedlegs Win Slugfest
Both clubs had the day off yesterday. Milwaukee took advantage of their idleness and moved within three games of Brooklyn within three games of Brooklyn by beating St. Louis 3-1. Cincinnal within three games of Brooklyn by beating St. Louis 3-1. Cincinnal with goney other National League action.

The Many York Yankees micked of a speedboat a stem oney-hounds tee off in the second round chase on the well-bare done of the trade.

The Great Zuma is re-matched with a wild gleam.

At the present rate Byron Nelson's 72-hole Tam record of 269-loss here to Zuma three weeks only other National League action.

The Many York Yankees micked

Earl Stewart World Leader

Pace 54 Golfers Who Shatter Tam Standard Chicago, Aug. 13 (P) - The O'Shanter, paying the winner \$50,-

At Quarterback; Stars Carl Johnson's Three-Bank on Aerial Game Run Homer in First

Lions Favored Daiglemen Score 8-4 Win over Bridgeport

Barea Antenio Verdi
Dat anyboly "is dead."
Date anybol