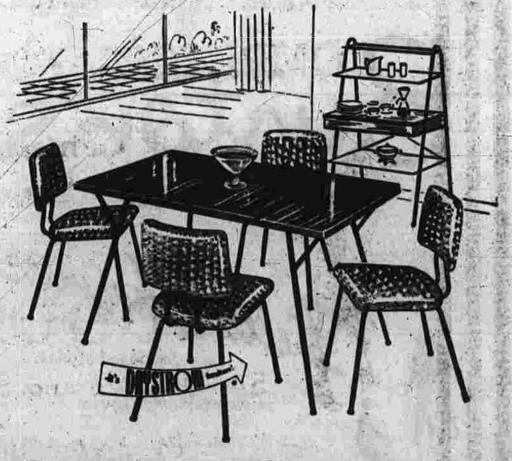

Reg. \$104.50 Chest-Desk with two draw-

drop-lid desk section .....89.00

Daystrom Black Coloramic Keeps lovely for years 5pcs. 79.95

Daystrom's Black Coloramic is elegant enough for your dining room, practical enough for every-day kitchen use. The Daystromite table-top resists liquids, stains, even lighted cigarettes. The rugged black Coloramic finish takes abuse in stride. Chairs are contour-curved, comfortably cushioned, in lovely decorator plastics. Wipes clean with a damp cloth. Matching buffet-server is \$64.95, to order.